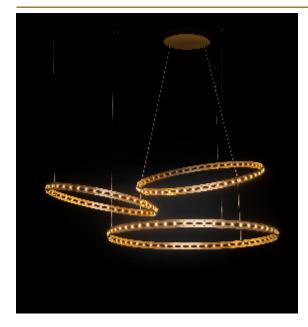

## **ECLIPSE COMPOSITION SUSPENSION** by Jan Pauwels

The circle of light. Versatile rings that allow you to create the composition you like. Thanks to the freedom of number, size, distance and angle between the rings, each installation will be unique. The Eclipse with its chip on board LEDS has a different look and feel then the Citadel.

CANOPY

180 cm 70.9 inch 5 cm 2 inch

CABLELENGTH Up to 0 cm 59 inch

113x led. 12V/0.6W. 2800K, 3390 LM, CRI>90

INCLUDED Yes

KG KG 186x186x7cm FINISH Nickel

TYPE.NR 11-8216-1E 11-8216-2E Blackbrass 11-8216-4E