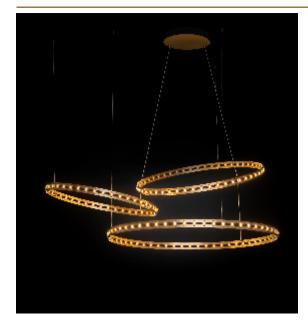

## **ECLIPSE COMPOSITION SUSPENSION** by Jan Pauwels

The circle of light. Versatile rings that allow you to create the composition you like. Thanks to the freedom of number, size, distance and angle between the rings, each installation will be unique. The Eclipse with its chip on board LEDS has a different look and feel then the Citadel.

160 cm 63 inch 5 cm 2 inch

CANOPY

CABLELENGTH Up to 0 cm 59 inch 100x led. 12V/0.6W.

2800K, 3000 LM, CRI>90

INCLUDED

Yes

KG KG 166x166x7cm FINISH

Nickel