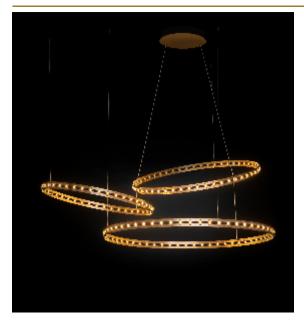

## **ECLIPSE COMPOSITION SUSPENSION** by Jan Pauwels

The circle of light. Versatile rings that allow you to create the composition you like. Thanks to the freedom of number, size, distance and angle between the rings, each installation will be unique. The Eclipse with its chip on board LEDS has a different look and feel then the Citadel.

140 cm 55.1 inch 5 cm 2 inch

CANOPY

CABLELENGTH Up to 0 cm 59 inch

88x led. 12V/0.6W. 2800K, 2640 LM, CRI>90

INCLUDED Yes

KG

KG

146x146x7cm