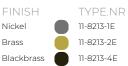

DIMENSIONS Ø 118 cm 46.5 inch H 5 cm 2 inch

CABLELENGTH

Up to 0 cm 59 inch

CANOPY

LIGHTSOURCE 75x led, 12V/0.6W, 2800K, 2250 LM, CRI>90

TYPESuspensionSTANDARD2400K or 3000K led.OPTIONAL2400K or 3000K led.TRANSFORMER/DRIVEROrder seperatlyDIMMINGdepending the type of driverCLASSIFICATIONUL no<br/>IP20 yesENERGY LABEL2022