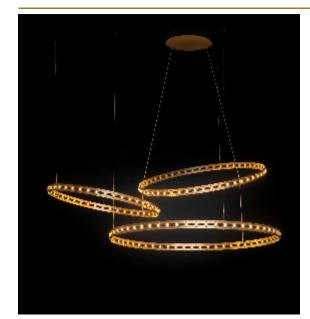

## ECLIPSE COMPOSITION SUSPENSION by Jan Pauwels

The circle of light. Versatile rings that allow you to create the composition you like. Thanks to the freedom of number, size, distance and angle between the rings, each installation will be unique. The Eclipse with its chip on board LEDS has a different look and feel then the Citadel.

DIMENSIONS Ø 118 cm 46.5 inch H 5 cm 2 inch

CABLELENGTH

Up to 0 cm 59 inch

CANOPY

LIGHTSOURCE 75x led, 12V/0.6W, 2800K, 2250 LM, CRI>90

TYPESuspensionSTANDARD2400K or 3000K led.OPTIONAL2400K or 3000K led.TRANSFORMER/DRIVEROrder seperatlyDIMMINGdepending the type of driverCLASSIFICATIONUL no<br/>IP20 yesENERGY LABEL2022