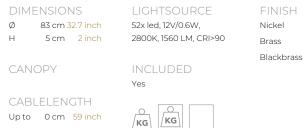

1

13

106x106x7cm

Ø

| TYPE               | Suspension                   |
|--------------------|------------------------------|
| STANDARD           |                              |
| OPTIONAL           | 2400K or 3000K led.          |
| TRANSFORMER/DRIVER | Order seperatly              |
| DIMMING            | depending the type of driver |
| CLASSIFICATION     | UL no<br>IP20 yes            |
| ENERGY LABEL       |                              |
| YEAR OF DESIGN     | 2022                         |
|                    |                              |