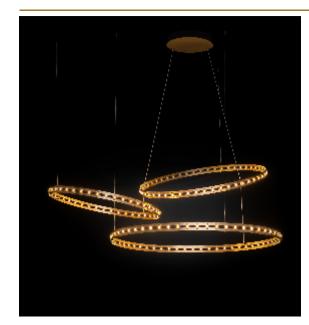

## ECLIPSE COMPOSITION SUSPENSION by Jan Pauwels

The circle of light. Versatile rings that allow you to create the composition you like. Thanks to the freedom of number, size, distance and angle between the rings, each installation will be unique. The Eclipse with its chip on board LEDS has a different look and feel then the Citadel.