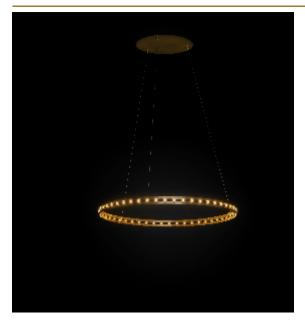

## **ECLIPSE SINGLE SUSPENSION** by Jan Pauwels

The circle of light. Versatile rings that allow you to create the composition you like. Thanks to the freedom of number, size, distance and angle between the rings, each installation will be unique. The Eclipse with its chip on board LEDS has a different look and feel then the Citadel.

5 cm 2 inch

CANOPY

CABLELENGTH Up to 0 cm 59 inch 2800K, 3780 LM, CRI>90

INCLUDED Yes

KG KG 29 206x206x7cm

200 cm 78.7 inch 126x led. 12V/0.6W.

Nickel Blackbrass

FINISH

TYPE.NR 11-8227-1E 11-8227-2E 11-8227-4E

Ø

\_\_\_\_\_\_

TYPE Suspension

**STANDARD** 

2400K or 3000K led. **OPTIONAL** 

TRANSFORMER/DRIVER Order seperatly

DIMMING leading and trailing edge