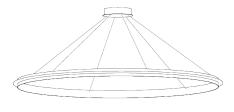

DIMENSIONS

Ø 180 cm 70.9 inchH 5 cm 2 inch

CANOPY

CABLELENGTH
Up to 0 cm 59 inch

LIGHTSOURCE 113x led, 12V/0.6W,

2800K, 3390 LM, CRI>90

INCLUDED Yes

7 25 186x186x7cm