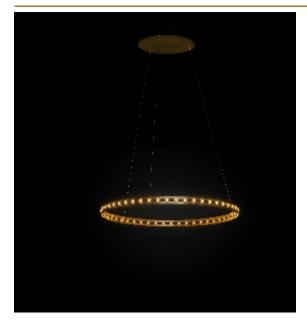

## ECLIPSE SINGLE SUSPENSION by Jan Pauwels

The circle of light. Versatile rings that allow you to create the composition you like. Thanks to the freedom of number, size, distance and angle between the rings, each installation will be unique. The Eclipse with its chip on board LEDS has a different look and feel then the Citadel.

DIMENSIONS

Ø 180 cm 70.9 inchH 5 cm 2 inch

CANOPY

CABLELENGTH
Up to 0 cm 59 inch

LIGHTSOURCE 113x led, 12V/0.6W,

2800K, 3390 LM, CRI>90

INCLUDED Yes

7 25 186x186x7cm