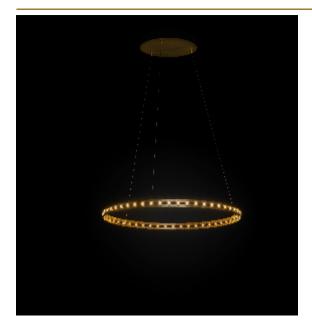

## ECLIPSE SINGLE SUSPENSION by Jan Pauwels

The circle of light. Versatile rings that allow you to create the composition you like. Thanks to the freedom of number, size, distance and angle between the rings, each installation will be unique. The Eclipse with its chip on board LEDS has a different look and feel then the Citadel.

DIMENSIONS

Ø 160 cm 63 inchH 5 cm 2 inch

CANOPY

CABLELENGTH
Up to 0 cm 59 inch

LIGHTSOURCE 100x led. 12V/0.6W.

2800K, 3000 LM, CRI>90

INCLUDED Yes

7 25 166x166x7cm

FINISH Nickel

Blackbrass

TYPE.NR
11-8225-1E
11-8225-2E

11-8225-2E 11-8225-4E

Ø

\_\_\_\_\_\_

TYPE Suspension

STANDARD