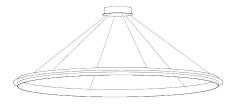

## ECLIPSE SINGLE SUSPENSION by Jan Pauwels

The circle of light. Versatile rings that allow you to create the composition you like. Thanks to the freedom of number, size, distance and angle between the rings, each installation will be unique. The Eclipse with its chip on board LEDS has a different look and feel then the Citadel.

DIMENSIONS

Ø 160 cm 63 inchH 5 cm 2 inch

CANOPY

CABLELENGTH
Up to 0 cm 59 inch

LIGHTSOURCE 100x led. 12V/0.6W.

2800K, 3000 LM, CRI>90

INCLUDED Yes

7 25 166x166x7cm

FINISH Nickel

Blackbrass

TYPE.NR
11-8225-1E
11-8225-2E

11-8225-2E 11-8225-4E

Ø

\_\_\_\_\_\_

TYPE Suspension

STANDARD