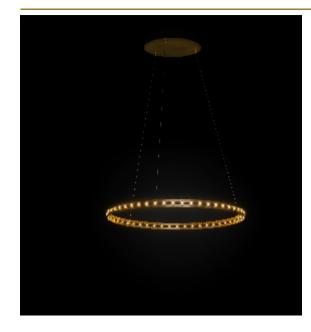

## ECLIPSE SINGLE SUSPENSION by Jan Pauwels

The circle of light. Versatile rings that allow you to create the composition you like. Thanks to the freedom of number, size, distance and angle between the rings, each installation will be unique. The Eclipse with its chip on board LEDS has a different look and feel then the Citadel.

DIMENSIONS Ø 140 cm 55.1 inch H 5 cm 2 inch

CANOPY

CABLELENGTH Up to 0 cm 59 inch LIGHTSOURCE 88x led, 12V/0.6W, 2800K, 2640 LM, CRI>90

#### INCLUDED Yes

 FINISH
 TYPE.NR

 Nickel
 11-8224-1E

 Brass
 11-8224-2E

 Blackbrass
 11-8224-4E

Н

Ø

| ТҮРЕ               | Suspension                |
|--------------------|---------------------------|
| STANDARD           |                           |
| OPTIONAL           | 2400K or 3000K led.       |
| TRANSFORMER/DRIVER | Order seperatly           |
| DIMMING            | leading and trailing edge |
| CLASSIFICATION     | UL no<br>IP20 yes         |
| ENERGY LABEL       |                           |
| YEAR OF DESIGN     | 2022                      |