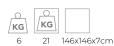

DIMENSIONS Ø 140 cm 55.1 inch H 5 cm 2 inch

CANOPY

CABLELENGTH Up to 0 cm 59 inch LIGHTSOURCE 88x led, 12V/0.6W, 2800K, 2640 LM, CRI>90