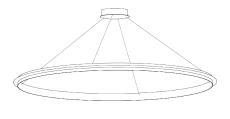

118 cm 46.5 inch 5 cm 2 inch

CANOPY

CABLELENGTH Up to 0 cm 59 inch

75x led. 12V/0.6W. 2800K, 2250 LM, CRI>90

INCLUDED Yes

KG KG 126x126x7cm

FINISH

Nickel

TYPE.NR 11-8223-1E 11-8223-2E Blackbrass 11-8223-4E

Ø

TYPE Suspension

STANDARD

H

2400K or 3000K led. **OPTIONAL** 

TRANSFORMER/DRIVER Order seperatly

DIMMING leading and trailing edge