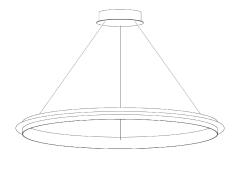

DIMENSIONS

Ø 96 cm 37.8 inchH 5 cm 2 inch

CANOPY

CABLELENGTH
Up to 0 cm 59 inch

LIGHTSOURCE 60x led. 12V/0.6W.

60x led, 12V/0.6W, 2800K, 1800 LM, CRI>90

INCLUDED Yes

KG KG 14 106x106x7cm

FINISH Nickel

Blackbrass

TYPE.NR
11-8222-1E
11-8222-2E

11-8222-2E 11-8222-4E

Н

Ø

\_\_\_\_\_\_

TYPE Suspension