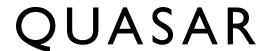

## ECLIPSE SINGLE SUSPENSION by Jan Pauwels

The circle of light. Versatile rings that allow you to create the composition you like. Thanks to the freedom of number, size, distance and angle between the rings, each installation will be unique. The Eclipse with its chip on board LEDS has a different look and feel then the Citadel.

DIMENSIONS

Ø 96 cm 37.8 inchH 5 cm 2 inch

CANOPY

CABLELENGTH
Up to 0 cm 59 inch

LIGHTSOURCE 60x led. 12V/0.6W.

60x led, 12V/0.6W, 2800K, 1800 LM, CRI>90

INCLUDED Yes

KG KG 14 106x106x7cm