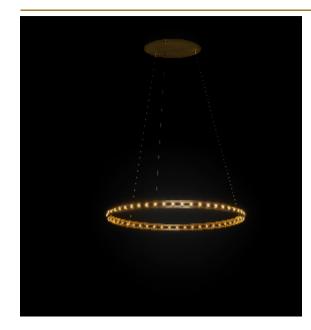

## ECLIPSE SINGLE SUSPENSION by Jan Pauwels

The circle of light. Versatile rings that allow you to create the composition you like. Thanks to the freedom of number, size, distance and angle between the rings, each installation will be unique. The Eclipse with its chip on board LEDS has a different look and feel then the Citadel.