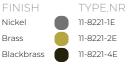

CABLELENGTH Up to 0 cm 59 inch LIGHTSOURCE 52x led, 12V/0.6W, 2800K, 1560 LM, CRI>90

Н

Ø

| ТҮРЕ               | Suspension                |
|--------------------|---------------------------|
| STANDARD           |                           |
| OPTIONAL           | 2400K or 3000K led.       |
| TRANSFORMER/DRIVER | Order seperatly           |
| DIMMING            | leading and trailing edge |
| CLASSIFICATION     | UL no<br>IP20 yes         |
| ENERGY LABEL       |                           |
| YEAR OF DESIGN     | 2022                      |
|                    |                           |