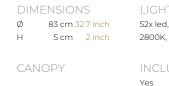

CABLELENGTH Up to 0 cm 59 inch LIGHTSOURCE 52x led, 12V/0.6W, 2800K, 1560 LM, CRI>90

Н

Ø

| ТҮРЕ               | Suspension                |
|--------------------|---------------------------|
| STANDARD           |                           |
| OPTIONAL           | 2400K or 3000K led.       |
| TRANSFORMER/DRIVER | Order seperatly           |
| DIMMING            | leading and trailing edge |
| CLASSIFICATION     | UL no<br>IP20 yes         |
| ENERGY LABEL       |                           |
| YEAR OF DESIGN     | 2022                      |
|                    |                           |