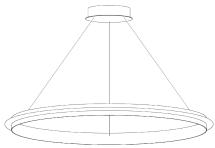

## ECLIPSE SINGLE SUSPENSION by Jan Pauwels

The circle of light. Versatile rings that allow you to create the composition you like. Thanks to the freedom of number, size, distance and angle between the rings, each installation will be unique. The Eclipse with its chip on board LEDS has a different look and feel then the Citadel.