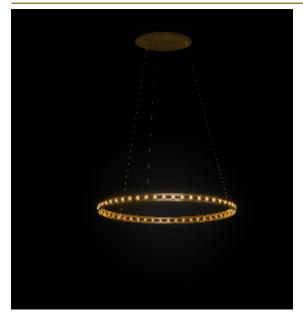

## **ECLIPSE SINGLE** SUSPENSION by Jan Pauwels

The circle of light. Versatile rings that allow you to create the composition you like. Thanks to the freedom of number, size, distance and angle between the rings, each installation will be unique. The Eclipse with its chip on board LEDS has a different look and feel then the Citadel.

DIMENSIONS

68 cm 26.8 inch 5 cm 2 inch

CANOPY

CABLELENGTH Up to 0 cm 59 inch 44x led. 12V/0.6W. 2800K, 1320 LM, CRI>90

INCLUDED

Yes

KG KG 106x106x7cm FINISH Nickel

TYPE.NR 11-8220-1E 11-8220-2E Blackbrass 11-8220-4E

Ø

\_\_\_\_\_\_

TYPE Suspension

**STANDARD** 

2400K or 3000K led. **OPTIONAL** 

TRANSFORMER/DRIVER Order seperatly

DIMMING leading and trailing edge

UL no **CLASSIFICATION** IP20 yes