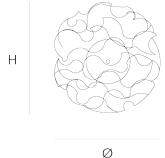

W

60 cm 23.6 inch 20 cm 7.9 inch

Ø 25 cm 9.8 inch 5 cm 2 inch

CABLELENGTH Up to 0 cm 0 inch

33x led E10. 12V/0.33W. 2600K, 759 LM

INCLUDED

Yes

KG KG 73x73x41cm FINISH