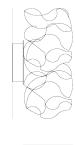

W

60 cm 23.6 inch 20 cm 7.9 inch

Ø 25 cm 9.8 inch 5 cm 2 inch

CABLELENGTH Up to 0 cm 0 inch

33x led E10. 12V/0.33W. 2600K, 759 LM

INCLUDED

Yes

KG KG 73x73x41cm FINISH