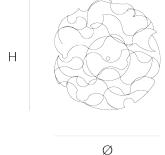

W

30 cm 11.8 inch 15 cm 5.9 inch

14 cm 5.5 inch 4.5 cm 1.8 inch

CABLELENGTH Up to 0 cm 0 inch 16x led E10. 12V/0.33W. 2600K, 368 LM

INCLUDED Yes

KG KG 34x34x34cm FINISH

TYPE.NR 11-8387 Nickel 11-8387-2 Blackbrass 11-8387-4