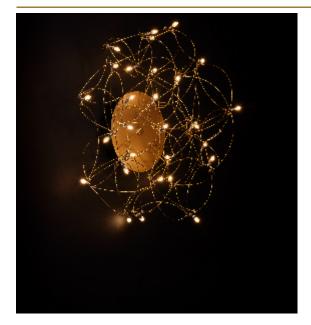

## **CURLED WALL/CEILING** LAMP by Jan Pauwels

Curled LEDs become CurLED. This fixture has curved metal rods that gives it a more romantic look. All the E10 LED light bulbs give the hypnotizing result of a stellar creation. Every Curled Disc is handmade, the E10 lamps are placed randomly, making every model unique.