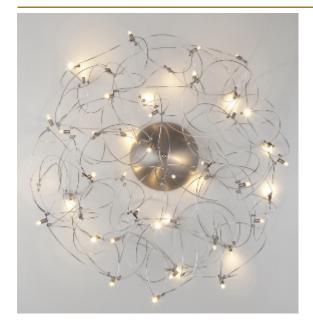

# **CURLED DISC** SUSPENSION by Jan Pauwels

Curled LEDs become CurLED. This fixture has curved metal rods that gives it a more romantic look. All the E10 LED light bulbs give the hypnotizing result of a stellar creation. Every Curled Disc is handmade, the E10 lamps are placed randomly, making every model unique. (see model Sirio Disc for the version with led circuit boards)

### CANOPY

7.5 cm 3 inch

200x led E10. 12V/0.33W. 2600K, 4600 LM

## INCLUDED

Yes

20 cm 7.9 inch

CABLELENGTH Up to 200 cm 78 inch FINISH Nickel

Blackbrass

TYPE.NR 11-8386-1E 11-8386-2E 11-8386-4E

TYPE

Suspension