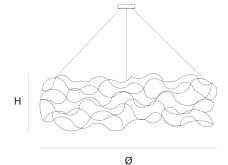

# Product data sheet

Date: December 22nd 2024





# **CURLED DISC** SUSPENSION by Jan Pauwels

Curled LEDs become CurLED. This fixture has curved metal rods that gives it a more romantic look. All the E10 LED light bulbs give the hypnotizing result of a stellar creation. Every Curled Disc is handmade, the E10 lamps are placed randomly, making every model unique. (see model Sirio Disc for the version with led circuit boards)



200 cm 78.7 inch 40 cm 15.7 inch

### CANOPY

7.5 cm 3 inch

200x led E10. 12V/0.33W. 2600K, 4600 LM

## INCLUDED

Yes





20 cm 7.9 inch

CABLELENGTH Up to 200 cm 78 inch FINISH Nickel

Blackbrass

TYPE.NR 11-8386-1E 11-8386-2E 11-8386-4E



TYPE

Suspension

**STANDARD** 

**OPTIONAL** 

Downlight led 2700K 12V - 3W.

3000K or 3500K led.

TRANSFORMER/DRIVER

SCPower KVF-12100-TDW

DIMMING

leading and trailing edge

CLASSIFICATION

UL no

IP20 yes

**ENERGY LABEL** 

## Quasar Holland BV®

Burgstraat 2 4283GG Giessen The Netherlands T. + 31 - (0)183 - 447887 info@quasar.nl www.quasar.nl