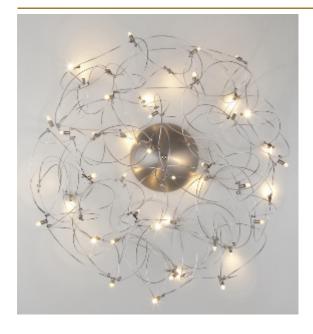

# CURLED DISC SUSPENSION by Jan Pauwels

Curled LEDs become CurLED. This fixture has curved metal rods that gives it a more romantic look. All the E10 LED light bulbs give the hypnotizing result of a stellar creation. Every Curled Disc is handmade, the E10 lamps are placed randomly, making every model unique. (see model Sirio Disc for the version with led circuit boards)

Ø 130 cm 51.2 inchH 40 cm 15.7 inch

#### IGHTSOURCE

130x led E10, 12V/0.33W, 2600K, 2990 LM