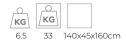

## Product data sheet

Date: December 22nd 2024

FINISH

Blackbrass

Nickel

TYPE.NR

11-8385-1E

11-8385-2E

Ø 130 cm 51.2 inchH 40 cm 15.7 inch

#### CANOPY

Ø 20 cm 7.9 inchH 5 cm 2 inch

CABLELENGTH
Up to 200 cm 78 inch