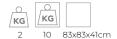

Ø 70 cm 27.6 inchH 30 cm 11.8 inch

#### CANOPY

Ø 20 cm 7.9 inchH 5 cm 2 inch

CABLELENGTH
Up to 200 cm 78 inch