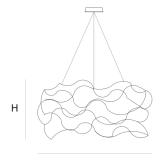

# CURLED DISC SUSPENSION by Jan Pauwels

Curled LEDs become CurLED. This fixture has curved metal rods that gives it a more romantic look. All the E10 LED light bulbs give the hypnotizing result of a stellar creation. Every Curled Disc is handmade, the E10 lamps are placed randomly, making every model unique. (see model Sirio Disc for the version with led circuit boards)

Ø 70 cm 27.6 inchH 30 cm 11.8 inch