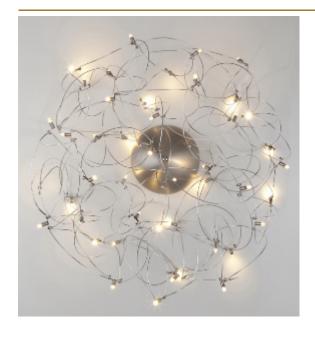

# CURLED DISC SUSPENSION by Jan Pauwels

Curled LEDs become CurLED. This fixture has curved metal rods that gives it a more romantic look. All the E10 LED light bulbs give the hypnotizing result of a stellar creation. Every Curled Disc is handmade, the E10 lamps are placed randomly, making every model unique. (see model Sirio Disc for the version with led circuit boards)

Ø 70 cm 27.6 inchH 30 cm 11.8 inch

#### CANOPY

Ø 20 cm 7.9 inchH 5 cm 2 inch

CABLELENGTH
Up to 200 cm 78 inch

#### IGHTSOURCE

50x led E10, 12V/0.33W, 2600K, 1150 LM

#### INCLUDED

Yes

FINISH

Nickel
Brass
Blackbrass

TYPE.NR 11-8384-1E 11-8384-2E

11-8384-4E

Ø

TYPE Suspension