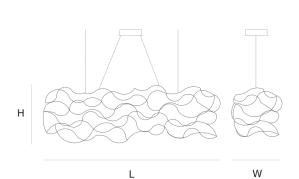

200 cm 78.7 inch 40 cm 15.7 inch W 40 cm 15.7 inch

### CANOPY

20 cm 7.9 inch 5 cm 2 inch

Up to 200 cm 78 inch

80x led E10. 12V/0.33W. 2600K, 1840 LM