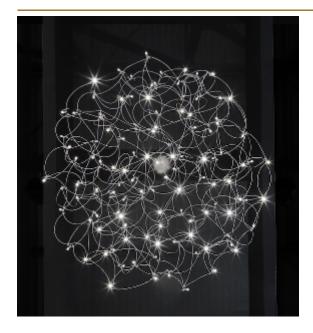

### Pauwels

Curled LEDs become CurLED. This fixture has curved metal rods that gives it a more romantic look. All the E10 LED light bulbs give the hypnotizing result of a stellar creation. Every Curled is handmade, the E10 lamps are placed randomly, making every model unique. (see model Sirio for the version with led circuit boards)