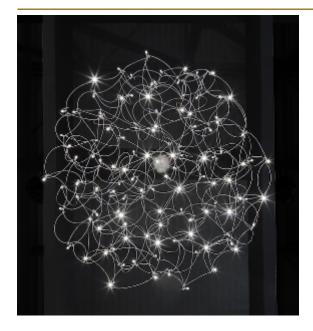

#### Pauwels

Curled LEDs become CurLED. This fixture has curved metal rods that gives it a more romantic look. All the E10 LED light bulbs give the hypnotizing result of a stellar creation. Every Curled is handmade, the E10 lamps are placed randomly, making every model unique. (see model Sirio for the version with led circuit boards)

#### IGHTSOURCE

70x led E10, 12V/0.33W, 2600K, 1610 LM