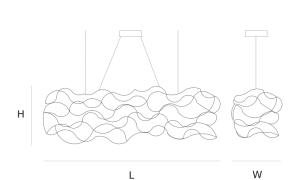

## Product data sheet

Date: December 22nd 2024

# QUASAR



# CURLED SUSPENSION by Jan

#### Pauwels

Curled LEDs become CurLED. This fixture has curved metal rods that gives it a more romantic look. All the E10 LED light bulbs give the hypnotizing result of a stellar creation. Every Curled is handmade, the E10 lamps are placed randomly, making every model unique. (see model Sirio for the version with led circuit boards)



#### DIMENCIONIC

L 180 cm 70.9 inch H 40 cm 15.7 inch W 40 cm 15.7 inch

#### CANOPY

Ø 20 cm 7.9 inchH 5 cm 2 inch

CABLELENGTH
Up to 200 cm 78 inch

#### IGHTSOURCE

70x led E10, 12V/0.33W, 2600K, 1610 LM

### INCLUDED

Yes



FINISH TYPE.NR
Nickel 11-8381-1E
Proces 11-8781-2E

Brass 11-8381-2E Blackbrass 11-8381-4E

TYPE Suspension

STANDARD

OPTIONAL Downlight led 2700K 12V – 3W.

3000K or 3500K led.

TRANSFORMER/DRIVER SCPower KVF-12030-TDW

DIMMING leading and trailing edge

CLASSIFICATION UL no IP20 yes

**ENERGY LABEL** 

## Quasar Holland BV®

Burgstraat 2 4283GG Giessen The Netherlands T. + 31 - (0)183 - 447887 info@quasar.nl www.quasar.nl