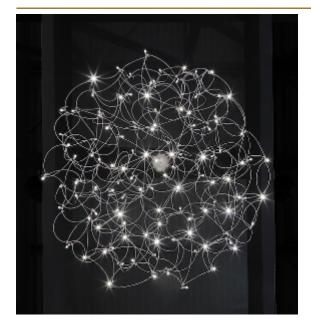

### Pauwels

Curled LEDs become CurLED. This fixture has curved metal rods that gives it a more romantic look. All the E10 LED light bulbs give the hypnotizing result of a stellar creation. Every Curled is handmade, the E10 lamps are placed randomly, making every model unique. (see model Sirio for the version with led circuit boards)

### CANOPY

20 cm 7.9 inch 5 cm 2 inch

Up to 200 cm 78 inch

60x led E10. 12V/0.33W. 2600K, 1380 LM