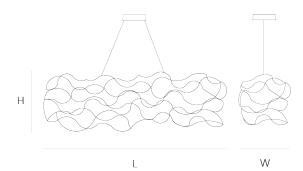

# Product data sheet

Date: December 22nd 2024





# CURLED SUSPENSION by Jan

### Pauwels

Curled LEDs become CurLED. This fixture has curved metal rods that gives it a more romantic look. All the E10 LED light bulbs give the hypnotizing result of a stellar creation. Every Curled is handmade, the E10 lamps are placed randomly, making every model unique. (see model Sirio for the version with led circuit boards)



150 cm 59.1 inch 40 cm 15.7 inch W 40 cm 15.7 inch

### CANOPY

20 cm 7.9 inch 5 cm 2 inch

Up to 200 cm 78 inch

60x led E10. 12V/0.33W. 2600K, 1380 LM

## INCLUDED

Yes

KG KG 2.5 65x50x200cm FINISH

Nickel

Blackbrass

TYPE.NR 11-8389-1

11-8389-2 11-8389-4

TYPE

Suspension

STANDARD

Downlight led 2700K 12V - 3W. **OPTIONAL** 

3000K or 3500K led.

TRANSFORMER/DRIVER SCPower KVF-12030-TDW

DIMMING leading and trailing edge

UL no CLASSIFICATION

IP20 yes

**ENERGY LABEL** 

YEAR OF DESIGN 2011

## Quasar Holland BV®

Burgstraat 2 4283GG Giessen The Netherlands T. +31-(0)183-447887

> info@quasar.nl www.quasar.nl