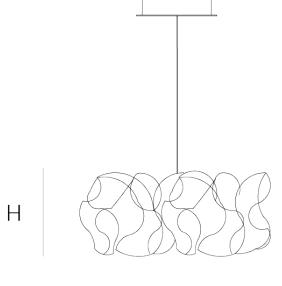

30 cm 11.8 inch

10 cm 3.9 inch

CANOPY

14 cm 5.5 inch 4.5 cm 1.8 inch

CABLELENGTH Up to 200 cm 78 inch

16x led E10. 12V/0.33W. 2600K, 368 LM

INCLUDED

Yes

KG KG 34x34x34cm FINISH

Nickel

Blackbrass

TYPE.NR 11-8390-1

11-8390-2 11-8390-4

 $\emptyset$ 

TYPE Suspension

STANDARD