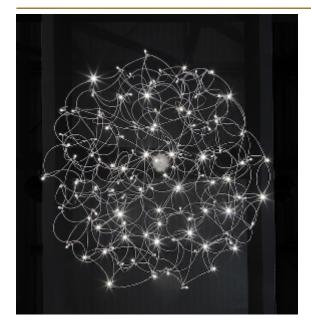

#### Pauwels

Curled LEDs become CurLED. This fixture has curved metal rods that gives it a more romantic look. All the E10 LED light bulbs give the hypnotizing result of a stellar creation. Every Curled is handmade, the E10 lamps are placed randomly, making every model unique. (see model Sirio for the version with led circuit boards)