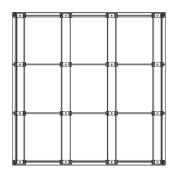

DIMENSIONS

L 40 cm 15.8 inch H 126 cm 49.6 inch W 40 cm 15.8 inch

CANOPY

CABLELENGTH
Up to 0 cm 0 inch

LIGHTSOURCE

64x led, 12V/0.6W, 2800K, 1920 LM, CRI>90

INCLUDED

Yes