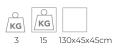

DIMENSIONS

L 40 cm 15.8 inch H 126 cm 49.6 inch W 40 cm 15.8 inch

CANOPY

CABLELENGTH
Up to 0 cm 0 inch

LIGHTSOURCE

64x led, 12V/0.6W, 2800K, 1920 LM, CRI>90

INCLUDED

Yes