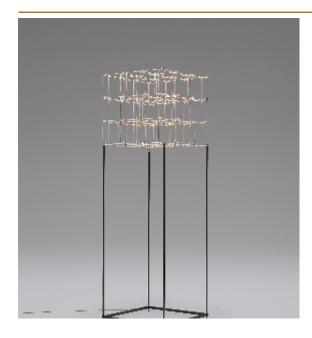

## COSMOS SQUARE FLOORLAMP by Jan Pauwels

As an extension of the Cosmos Square series. A very subtle frame is carrying the light sculpture without affecting its unique appearance. Perfect in an open space, in front of a wall or in a corner.

DIMENSIONS

L 40 cm 15.8 inch H 126 cm 49.6 inch W 40 cm 15.8 inch

CANOPY

CABLELENGTH
Up to 0 cm 0 inch

LIGHTSOURCE

64x led, 12V/0.6W, 2800K, 1920 LM, CRI>90

INCLUDED

Yes