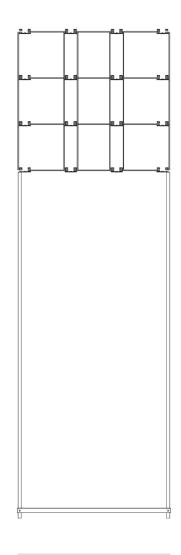

## COSMOS SQUARE FLOORLAMP by Jan Pauwels

As an extension of the Cosmos Square series. A very subtle frame is carrying the light sculpture without affecting its unique appearance. Perfect in an open space, in front of a wall or in a corner.

DIMENSIONS

L 40 cm 15.8 inch H 126 cm 49.6 inch W 40 cm 15.8 inch

CANOPY

CABLELENGTH
Up to 0 cm 0 inch

LIGHTSOURCE

64x led, 12V/0.6W, 2800K, 1920 LM, CRI>90

INCLUDED

Yes

FINISH TYPE.NF
Nickel 11-8931
Brass 11-8931-2
Blackbrass 11-8931-4
Nickel 11-8932
Brass 11-8932-2

11-8932-4

Blackbrass

Н

TYPE

Floorlamp

STANDARD

The frame is completely black. Push dimmer included.