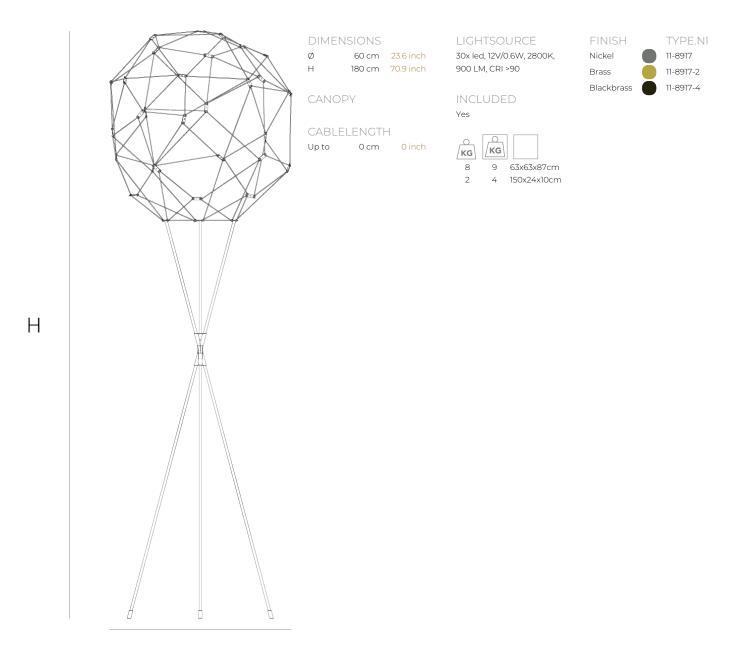

## COSMOS GLOBE FLOORLAMP by Jan Pauwels

As an extension of the Cosmos Globe series. A very subtle frame is carrying the light sculpture without affecting its unique appearance. Perfect in an open spacr, in front of a wall or in a corner.

Ø

| TYPE               | Floorlamp                                         |
|--------------------|---------------------------------------------------|
| STANDARD           | The frame is black. Push dimmer included.         |
| OPTIONAL           | 2400K or 3000K led.<br>Remote control for dimmer. |
| TRANSFORMER/DRIVER | Meanwell GEM-30 12-P1J Plugdriver                 |
| DIMMING            | dimmer integrated                                 |
| CLASSIFICATION     | UL no<br>IP20 yes                                 |
| ENERGY LABEL       |                                                   |
| YEAR OF DESIGN     | 2023                                              |
|                    |                                                   |