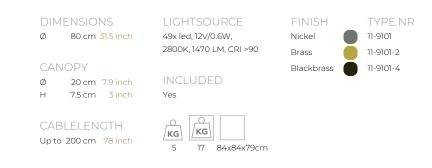

| TYPE               | Suspension                |
|--------------------|---------------------------|
| STANDARD           |                           |
| OPTIONAL           | 2400К.                    |
| TRANSFORMER/DRIVER | SCPower KVF-12030-TDW     |
| DIMMING            | leading and trailing edge |
| CLASSIFICATION     | UL no<br>IP20 yes         |
| ENERGY LABEL       |                           |