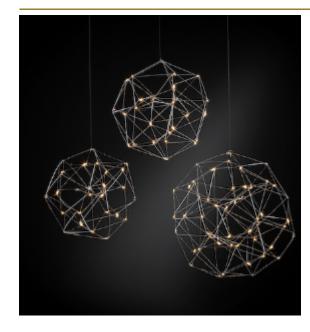

## COSMOS GLOBE SUSPENSION by Jan Pauwels

Cosmos Globe looks structured but still harmonious. Random placed LED circuit boards and tiny metal rods are the only two basic elements of this light fixture. They give the lamp its structure and shape. The circuit boards have leds on both sides. 2/3 of the light goes down and 1/3 goes up. Every Cosmos Globe is handmade, making every model unique. (see model Universe Globe for the version with E10 lamps)