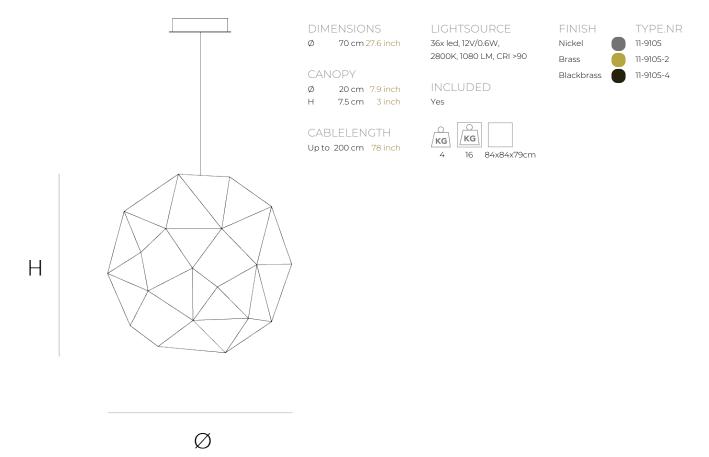

## COSMOS GLOBE SUSPENSION by Jan Pauwels

Cosmos Globe looks structured but still harmonious. Random placed LED circuit boards and tiny metal rods are the only two basic elements of this light fixture. They give the lamp its structure and shape. The circuit boards have leds on both sides. 2/3 of the light goes down and 1/3 goes up. Every Cosmos Globe is handmade, making every model unique. (see model Universe Globe for the version with E10 lamps)

| ТҮРЕ               | Suspension            |
|--------------------|-----------------------|
| STANDARD           |                       |
| OPTIONAL           | 2400K.                |
| TRANSFORMER/DRIVER | SCPower KVF-12030-TDW |

DIMMINGleading and trailing edgeCLASSIFICATIONUL no<br/>IP20 yesENERGY LABELYEAR OF DESIGN2017