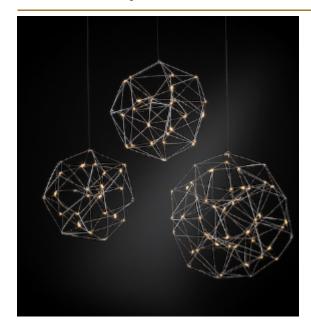

## **COSMOS GLOBE** SUSPENSION by Jan Pauwels

Cosmos Globe looks structured but still harmonious. Random placed LED circuit boards and tiny metal rods are the only two basic elements of this light fixture. They give the lamp its structure and shape. The circuit boards have leds on both sides. 2/3 of the light goes down and 1/3 goes up. Every Cosmos Globe is handmade, making every model unique. (see model Universe Globe for the version with E10 lamps)