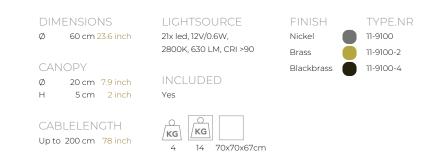

Ø

| TYPE               | Suspension                |
|--------------------|---------------------------|
| STANDARD           |                           |
| OPTIONAL           | 2400К.                    |
| TRANSFORMER/DRIVER | SCPower KVF-12030-TDW     |
| DIMMING            | leading and trailing edge |
| CLASSIFICATION     | UL no<br>IP20 yes         |
| ENERGY LABEL       |                           |