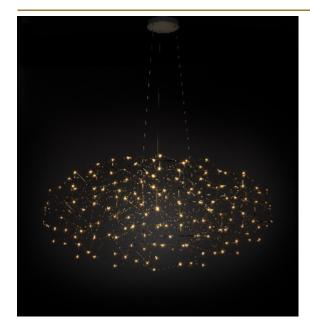

## COSMOS DISC SUSPENSION by Jan Pauwels

Cosmos Disc looks structured but still harmonious. Modular placed LED circuit boards and tiny metal rods are the only two basic elements of this light fixture. They give the lamp its structure and shape. The circuit boards have leds on both sides. 2/3 of the light goes down and 1/3 goes up. (see model Universe Disc for the version with E10 lamps)