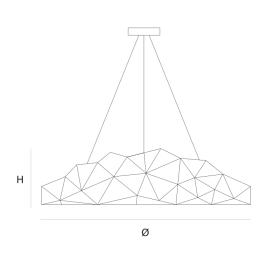

## COSMOS DISC SUSPENSION by Jan Pauwels

Cosmos Disc looks structured but still harmonious. Modular placed LED circuit boards and tiny metal rods are the only two basic elements of this light fixture. They give the lamp its structure and shape. The circuit boards have leds on both sides. 2/3 of the light goes down and 1/3 goes up. (see model Universe Disc for the version with E10 lamps)