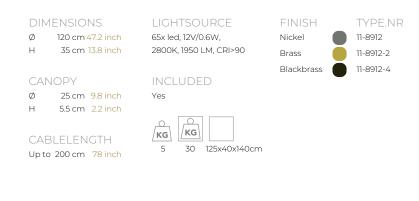

| ТҮРЕ               | Suspension                    |
|--------------------|-------------------------------|
| STANDARD           |                               |
| OPTIONAL           | Downlight led 2700K 12V – 3W. |
| TRANSFORMER/DRIVER | SCPower KVF-12060-TDW         |
| DIMMING            | leading and trailing edge     |
| CLASSIFICATION     | UL no<br>IP20 yes             |
| ENERGY LABEL       |                               |