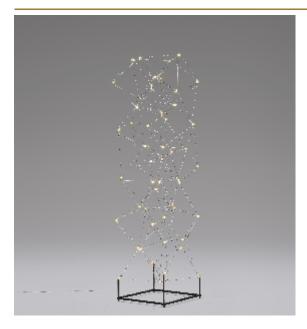

## **COSMOS FLOORLAMP**

by Jan Pauwels

As an extension of the Cosmos series. A very subtle frame is carrying the light sculpture without affecting its unique appearance. Perfect in an open space, in front of a wall or in a corner.

DIMENSIONS

L 40 cm 15.8 inch H 160 cm 63 inch W 40 cm 15.8 inch

CANOPY

CABLELENGTH
Up to 0 cm 0 inch

LIGHTSOURCE

50x led, 12V/0.6W, 2800K, 1500 LM, CRI>90

INCLUDED

Yes