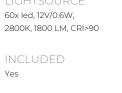

10

3

TYPE.NR

| TYPE               | Suspension                                                                                                                                                                                                     |
|--------------------|----------------------------------------------------------------------------------------------------------------------------------------------------------------------------------------------------------------|
| STANDARD           | Black canopy with cover plate in matching colour of the fixture. Leading and trailing edge<br>dimmable. Nickel, natural brass, blackened natural brass. Brass will turn darker in time and<br>can show stains. |
| OPTIONAL           | Downlight led 2700K 12V – 3W.                                                                                                                                                                                  |
| TRANSFORMER/DRIVER | SCPower KVF-12060-TDW                                                                                                                                                                                          |
| DIMMING            | leading and trailing edge                                                                                                                                                                                      |
| CLASSIFICATION     | UL no<br>IP20 yes                                                                                                                                                                                              |