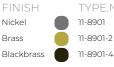

10

3

TYPE.NR

| TYPE               | Suspension                                                                                                                                                                                                     |
|--------------------|----------------------------------------------------------------------------------------------------------------------------------------------------------------------------------------------------------------|
| STANDARD           | Black canopy with cover plate in matching colour of the fixture. Leading and trailing edge<br>dimmable. Nickel, natural brass, blackened natural brass. Brass will turn darker in time and<br>can show stains. |
| OPTIONAL           | Downlight led 2700K 12V – 3W.                                                                                                                                                                                  |
| TRANSFORMER/DRIVER | SCPower KVF-12060-TDW                                                                                                                                                                                          |
| DIMMING            | leading and trailing edge                                                                                                                                                                                      |
| CLASSIFICATION     | UL no<br>IP20 yes                                                                                                                                                                                              |