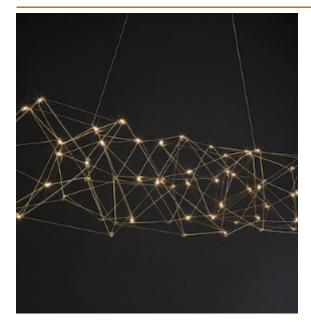

## **COSMOS SUSPENSION**

by Jan Pauwels

Cosmos looks random but still harmonious. Random placed LED circuit boards and tiny metal rods are the only two basic elements of this light fixture. They give the lamp its structure and shape. The circuit boards have leds on both sides. 2/3 of the light goes down and 1/3 goes up. Every Cosmos is handmade, making every model unique. (see model Universe for the version with E10 lamps)