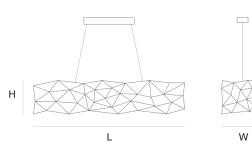

|            | 0111 |                  |  |
|------------|------|------------------|--|
|            | L    | 180 cm 70.9 inch |  |
|            | Н    | 40 cm 15.7 inch  |  |
|            | W    | 50 cm 19.7 inch  |  |
|            |      |                  |  |
|            | CAN  | CANOPY           |  |
|            | L    | 54 cm 21.3 inch  |  |
| 7          | Н    | 4.5 cm 1.8 inch  |  |
| $\geq$     | W    | 10 cm 3.9 inch   |  |
| $\times 1$ |      |                  |  |