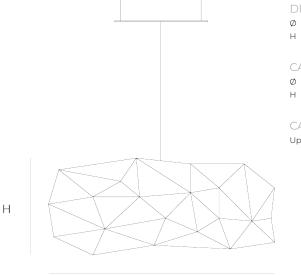

DIMENSIONS Ø 30 cm 11.8 inch H 10 cm 3.9 inch

CANOPY Ø 14 cm 6.7 inch H 4.5 cm 1.8 inch

CABLELENGTH Up to 200 cm 78 inch LIGHTSOURCE 13x led, 12V/0.6W, 2800K, 390 LM, CRI>95

INCLUDED

Yes

Ø

| TYPE               | Suspension                                                                                                                                                                                                     |
|--------------------|----------------------------------------------------------------------------------------------------------------------------------------------------------------------------------------------------------------|
| STANDARD           | Black canopy with cover plate in matching colour of the fixture. Leading and trailing edge<br>dimmable. Nickel, natural brass, blackened natural brass. Brass will turn darker in time and<br>can show stains. |
| OPTIONAL           | Downlight led 2700K 12V – 3W.                                                                                                                                                                                  |
| TRANSFORMER/DRIVER | SCPower KVF-12030-TDW                                                                                                                                                                                          |
| DIMMING            | leading and trailing edge                                                                                                                                                                                      |
| CLASSIFICATION     | UL no<br>IP20 yes                                                                                                                                                                                              |
| ENERGY LABEL       |                                                                                                                                                                                                                |