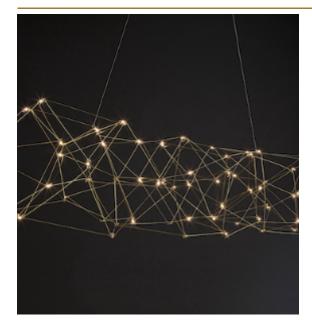

## **COSMOS SUSPENSION**

by Jan Pauwels

Cosmos looks random but still harmonious. Random placed LED circuit boards and tiny metal rods are the only two basic elements of this light fixture. They give the lamp its structure and shape. The circuit boards have leds on both sides. 2/3 of the light goes down and 1/3 goes up. Every Cosmos is handmade, making every model unique. (see model Universe for the version with E10 lamps)