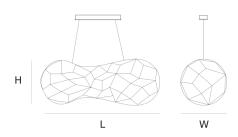

150 cm 59.1 inch 60 cm 23.6 inch 60 cm 23.6 inch W

### CANOPY

54 cm 21.3 inch 4.5 cm 1.8 inch 10 cm 3.9 inch

### CABLELENGTH Up to 200 cm 78 inch

99x led. 12V/0.6W. 2800K, 2970 LM, CRI>95

INCLUDED

Yes

KG KG 158x68x58cm FINISH TYPE.NR

11-8800 Nickel 11-8800-2 Blackbrass 11-8800-4

TYPE Suspension

STANDARD