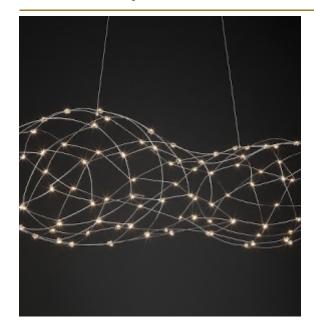

### Pauwels

How to capture light in a cloud. LED circuit boards and tiny metal rods are the only two basic elements of this light fixture. They give the lamp its structure and shape. The circuit boards have leds on both sides. 2/3 of the light goes down and 1/3 goes up.