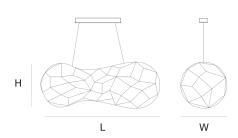

### DIMENSIONS

L 100 cm 39.4 inch H 50 cm 19.7 inch W 50 cm 19.7 inch

#### CANOPY

L 54 cm 21.3 inch H 4.5 cm 1.8 inch W 10 cm 3.9 inch