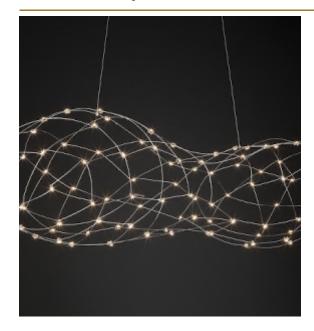

#### Pauwels

How to capture light in a cloud. LED circuit boards and tiny metal rods are the only two basic elements of this light fixture. They give the lamp its structure and shape. The circuit boards have leds on both sides. 2/3 of the light goes down and 1/3 goes up.