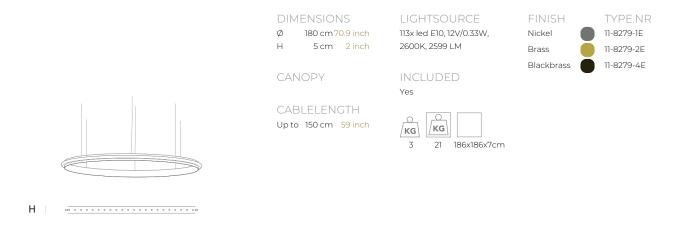

| TYPE               | Suspension                                                                                                               |
|--------------------|--------------------------------------------------------------------------------------------------------------------------|
| STANDARD           | The rings are supplied with lamps on the outside. Transparent nickel cable and ceiling fixations but without the driver! |
| OPTIONAL           | Double light (lights inside and outside).<br>3000K or 3500K led.                                                         |
| TRANSFORMER/DRIVER | Order seperatly                                                                                                          |
| DIMMING            | depending the type of driver                                                                                             |
| CLASSIFICATION     | UL no<br>IP20 yes                                                                                                        |