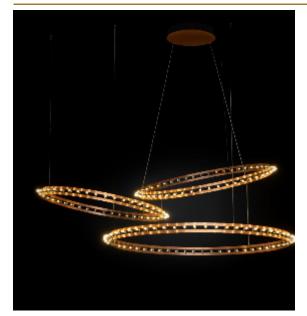

## CITADEL COMPOSITION SUSPENSION by Jan Pauwels

Pay attention of ordering separately the driver. Instead of fixing all cables to the ceiling, it is also possible to hang one ring to another ring. The suspension cables will also pass the current.

| TYPE               | Suspension                                                                                                               |
|--------------------|--------------------------------------------------------------------------------------------------------------------------|
| STANDARD           | The rings are supplied with lamps on the outside. Transparent nickel cable and ceiling fixations but without the driver! |
| OPTIONAL           | Double light (lights inside and outside).<br>3000K or 3500K led.                                                         |
| TRANSFORMER/DRIVER | Order seperatly                                                                                                          |
| DIMMING            | depending the type of driver                                                                                             |
| CLASSIFICATION     | UL no<br>IP20 yes                                                                                                        |