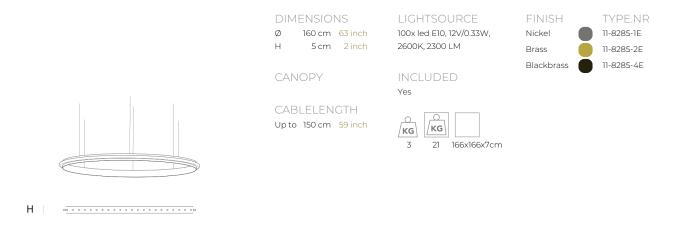

| ТҮРЕ               | Suspension                                                                                                               |
|--------------------|--------------------------------------------------------------------------------------------------------------------------|
| STANDARD           | The rings are supplied with lamps on the outside. Transparent nickel cable and ceiling fixations but without the driver! |
| OPTIONAL           | Double light (lights inside and outside).<br>3000K or 3500K led.                                                         |
| TRANSFORMER/DRIVER | Order seperatly                                                                                                          |
| DIMMING            | depending the type of driver                                                                                             |
| CLASSIFICATION     | UL no<br>IP20 yes                                                                                                        |