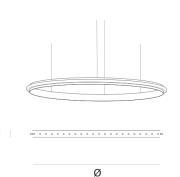

DIMENSIONS

Ø 140 cm 55.1 inchH 5 cm 2 inch

CANOPY

CABLELENGTH
Up to 150 cm 59 inch

LIGHTSOURCE

88x led E10, 12V/0.33W, 2600K, 2024 LM

INCLUDED

Yes