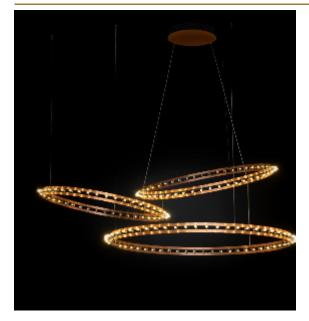

## CITADEL COMPOSITION SUSPENSION by Jan Pauwels

Pay attention of ordering separately the driver. Instead of fixing all cables to the ceiling, it is also possible to hang one ring to another ring. The suspension cables will also pass the current.

DIMENSIONS

Ø 140 cm 55.1 inchH 5 cm 2 inch

CANOPY

CABLELENGTH
Up to 150 cm 59 inch

LIGHTSOURCE

88x led E10, 12V/0.33W, 2600K, 2024 LM

INCLUDED

Yes

KG KG 2 17 146x146x7cm

Suspension

TYPE

CLASSIFICATION

STANDARD The rings are supplied with lamps on the outside. Transparent nickel cable and ceiling

fixations but without the driver!

OPTIONAL Double light (lights inside and outside).