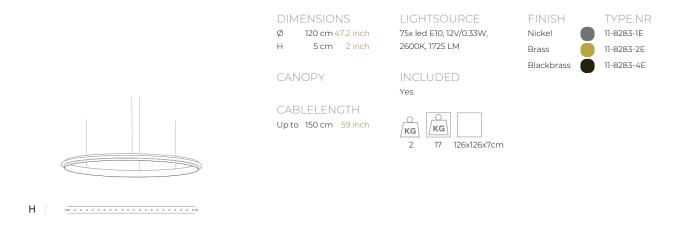

| ТҮРЕ               | Suspension                                                                                                               |
|--------------------|--------------------------------------------------------------------------------------------------------------------------|
| STANDARD           | The rings are supplied with lamps on the outside. Transparent nickel cable and ceiling fixations but without the driver! |
| OPTIONAL           | Double light (lights inside and outside).<br>3000K or 3500K led.                                                         |
| TRANSFORMER/DRIVER | Order seperatly                                                                                                          |
| DIMMING            | depending the type of driver                                                                                             |
| CLASSIFICATION     | UL no<br>IP20 yes                                                                                                        |