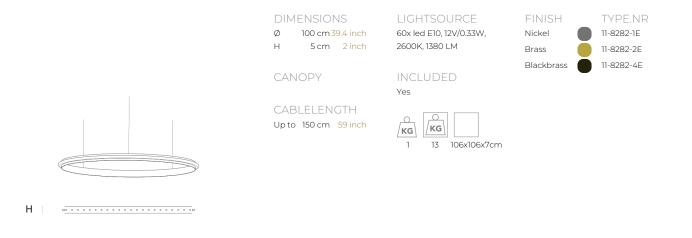

| ТҮРЕ               | Suspension                                                                                                               |
|--------------------|--------------------------------------------------------------------------------------------------------------------------|
| STANDARD           | The rings are supplied with lamps on the outside. Transparent nickel cable and ceiling fixations but without the driver! |
| OPTIONAL           | Double light (lights inside and outside).<br>3000K or 3500K led.                                                         |
| TRANSFORMER/DRIVER | Order seperatly                                                                                                          |
| DIMMING            | depending the type of driver                                                                                             |
| CLASSIFICATION     | UL no<br>IP20 yes                                                                                                        |