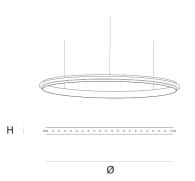

DIMENSIONS

Ø 89 cm 35 inchH 5 cm 2 inch

CANOPY

CABLELENGTH
Up to 150 cm 59 inch

LIGHTSOURCE

52x led E10, 12V/0.33W, 2600K, 1196 LM

INCLUDED

Yes