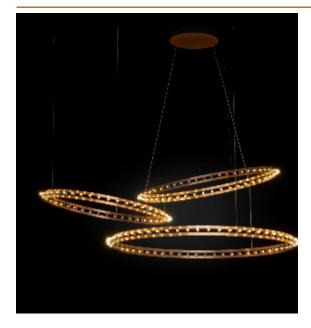

## CITADEL COMPOSITION SUSPENSION by Jan Pauwels

Pay attention of ordering separately the driver. Instead of fixing all cables to the ceiling, it is also possible to hang one ring to another ring. The suspension cables will also pass the current.

DIMENSIONS

Ø 89 cm 35 inchH 5 cm 2 inch

CANOPY

CABLELENGTH
Up to 150 cm 59 inch

LIGHTSOURCE

52x led E10, 12V/0.33W, 2600K, 1196 LM

INCLUDED

Yes

KG KG 1 13 106x106x7cm

FINISH

Nickel Brass TYPE.NR 11-8281-1E 11-8281-2E

11-8281-4E

Blackbrass

TYPE Suspension

STANDARD The rings are supplied with lamps on the outside. Transparent nickel cable and ceiling

fixations but without the driver!

OPTIONAL Double light (lights inside and outside).

3000K or 3500K led.

TRANSFORMER/DRIVER Order seperatly

CLASSIFICATION

DIMMING depending the type of driver

UL no

IP20 yes