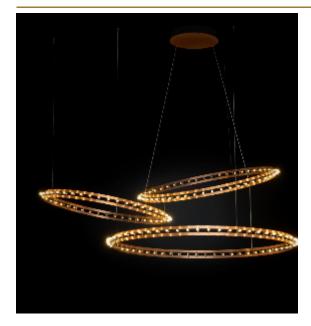

## CITADEL COMPOSITION SUSPENSION by Jan Pauwels

Pay attention of ordering separately the driver. Instead of fixing all cables to the ceiling, it is also possible to hang one ring to another ring. The suspension cables will also pass the current.

KG KG 13 106x106x7cm

FINISH

Nickel Brass

Blackbrass

TYPE.NR 11-8280-1E 11-8280-2E 11-8280-4E

TYPE Suspension

STANDARD The rings are supplied with lamps on the outside. Transparent nickel cable and ceiling

fixations but without the driver!

OPTIONAL Double light (lights inside and outside).

3000K or 3500K led.

TRANSFORMER/DRIVER Order seperatly

DIMMING depending the type of driver

CLASSIFICATION UL no

IP20 yes