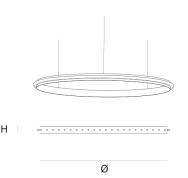

DIMENSIONS

Ø 78 cm 30.7 inchH 5 cm 2 inch

CANOPY

CABLELENGTH
Up to 150 cm 59 inch

LIGHTSOURCE

44x led E10, 12V/0.33W, 2600K, 1012 LM

INCLUDED

Yes