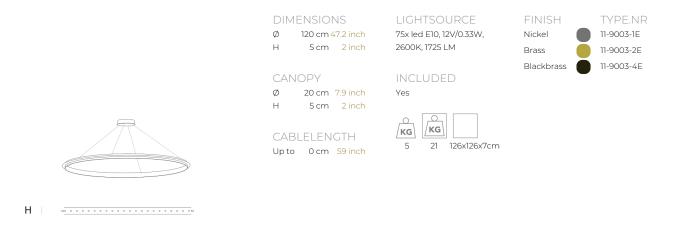

| TYPE               | Suspension                                                                                                                                                          |
|--------------------|---------------------------------------------------------------------------------------------------------------------------------------------------------------------|
| STANDARD           | The rings are supplied with lamps on the outside. Transparent cable and black canopy with matching cover plate with the fixture. Leading and trailing edge dimmable |
| OPTIONAL           | Double light (lights inside and outside).<br>3000K or 3500K led.                                                                                                    |
| TRANSFORMER/DRIVER | SCPower KVF-12030-TDW                                                                                                                                               |
| DIMMING            | leading and trailing edge                                                                                                                                           |
| CLASSIFICATION     | UL no<br>IP20 yes                                                                                                                                                   |