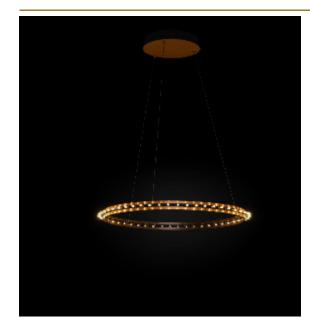

## CITADEL SINGLE SUSPENSION by Jan Pauwels

The circle of light. The easy to order single version of Citadel. During installation you can choose whether the rings will be perfectly horizontal or in a more inclined way. The suspension cables will also pass the current. Leading and trailing edge dimmable

| TYPE               | Suspension                                                                                                                                                          |
|--------------------|---------------------------------------------------------------------------------------------------------------------------------------------------------------------|
| STANDARD           | The rings are supplied with lamps on the outside. Transparent cable and black canopy with matching cover plate with the fixture. Leading and trailing edge dimmable |
| OPTIONAL           | Double light (lights inside and outside).<br>3000K or 3500K led.                                                                                                    |
| TRANSFORMER/DRIVER | SCPower KVF-12030-TDW                                                                                                                                               |
| DIMMING            | leading and trailing edge                                                                                                                                           |
| CLASSIFICATION     | UL no<br>IP20 yes                                                                                                                                                   |