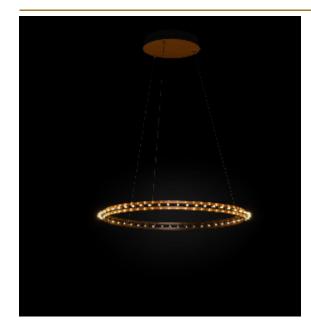

## CITADEL SINGLE SUSPENSION by Jan Pauwels

The circle of light. The easy to order single version of Citadel. During installation you can choose whether the rings will be perfectly horizontal or in a more inclined way. The suspension cables will also pass the current. Leading and trailing edge dimmable