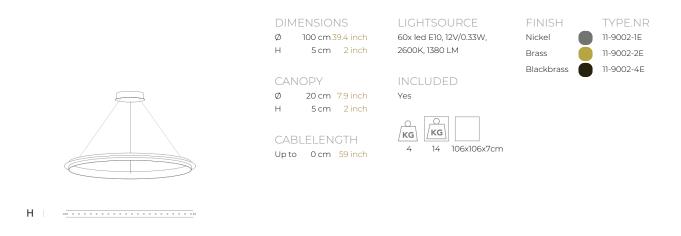

| ТҮРЕ               | Suspension                                                                                                                                                          |
|--------------------|---------------------------------------------------------------------------------------------------------------------------------------------------------------------|
| STANDARD           | The rings are supplied with lamps on the outside. Transparent cable and black canopy with matching cover plate with the fixture. Leading and trailing edge dimmable |
| OPTIONAL           | Double light (lights inside and outside).<br>3000K or 3500K led.                                                                                                    |
| TRANSFORMER/DRIVER | SCPower KVF-12030-TDW                                                                                                                                               |
| DIMMING            | leading and trailing edge                                                                                                                                           |
| CLASSIFICATION     | UL no<br>IP20 yes                                                                                                                                                   |