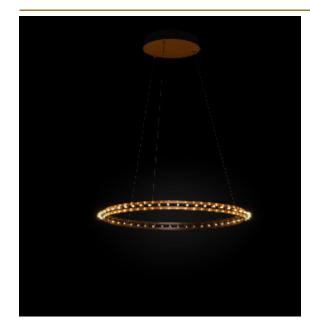

## CITADEL SINGLE SUSPENSION by Jan Pauwels

The circle of light. The easy to order single version of Citadel. During installation you can choose whether the rings will be perfectly horizontal or in a more inclined way. The suspension cables will also pass the current. Leading and trailing edge dimmable