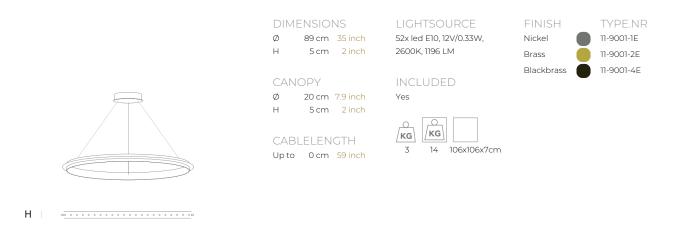

| ТҮРЕ               | Suspension                                                                                                                                                          |
|--------------------|---------------------------------------------------------------------------------------------------------------------------------------------------------------------|
| STANDARD           | The rings are supplied with lamps on the outside. Transparent cable and black canopy with matching cover plate with the fixture. Leading and trailing edge dimmable |
| OPTIONAL           | Double light (lights inside and outside).<br>3000K or 3500K led.                                                                                                    |
| TRANSFORMER/DRIVER | SCPower KVF-12030-TDW                                                                                                                                               |
| DIMMING            | leading and trailing edge                                                                                                                                           |
| CLASSIFICATION     | UL no<br>IP20 yes                                                                                                                                                   |