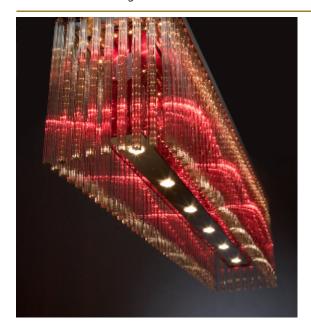

## ALISTAIR LONG SUSPENSION by Edward van Vliet

Eastern chic. Solid crystal glass rods illuminated by small lights from the top. A centre light for a smooth colour effect. Downlights for a perfect light on the table. Made of stainless steel and glass, available in 2 colours and 3 sizes. The largest has a double row of crystals.

DIMENSIONS

L 182 cm 71.7 inch H 50 cm 19.7 inch W 36 cm 14.2 inch

## CANOPY

L 9 cm 3.5 inch H 2.5 cm 1 inch W 9 cm 3.5 inch

CABLELENGTH Up to 200 cm 78 inch LIGHTSOURCE

74x E10, 0.33W, 6x GU 5.3 led 7W, 3x 2.5W led

Red Smoke

FINISH

TYPE.NR 11-4154-1

11-4154 ke 11-4154