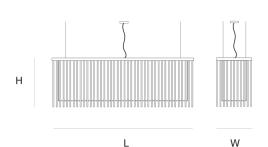

DIMENSIONS

L 182 cm 71.7 inch H 50 cm 19.7 inch W 36 cm 14.2 inch

## CANOPY

L 9 cm 3.5 inch H 2.5 cm 1 inch W 9 cm 3.5 inch

CABLELENGTH Up to 200 cm 78 inch LIGHTSOURCE

74x E10, 0.33W, 6x GU 5.3 led 7W, 3x 2.5W led

Red Smoke

FINISH

TYPE.NR 11-4154-1

11-4154 ke 11-4154