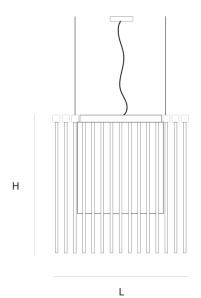

## Product data sheet

Date: January 22nd 2025



FINISH

Red

TYPE.NR

11-4150-1

11-4150



# ALISTAIR SQUARE SUSPENSION by Edward van Vliet

Eastern chic. Solid crystal glass rods illuminated by small lights from the top. A centre light for a smooth colour effect. Downlights for a perfect light on the table. Made of stainless steel and glass, available in 2 colours and 3 sizes. The largest has a double row of crystals.



#### DIMENICIONIC

L 80 cm 31.5 inch H 80 cm 31.5 inch W 80 cm 31.5 inch

#### CANOPY

L 9 cm 3.5 inch H 2.5 cm 1 inch W 9 cm 3.5 inch

CABLELENGTH
Up to 200 cm 78 inch

LIGHTSOURCE

96x E10, 0.33W, 4x GU 5.3 led 7W, 1x 2.5W led

INCLUDED

Yes

0 KG KG 20 45 90x90x95cm

36 40 4x80x30x25cm

Suspension

The fixture is supplied without lamps (only the E10 lamps are included). Transparent

cable. Trailing edge dimmable.

**OPTIONAL** 

STANDARD

TYPE

TRANSFORMER/DRIVER 12 Volt electronic

DIMMING trailing edge

CLASSIFICATION UL no

IP20 yes

ENERGY LABEL n/a

### Quasar Holland BV®

Burgstraat 2 4283GG Giessen The Netherlands T. + 31 - (0)183 - 447887 info@quasar.nl www.quasar.nl