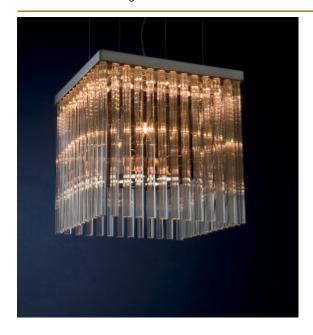

# ALISTAIR SQUARE SUSPENSION by Edward van Vliet

Eastern chic. Solid crystal glass rods illuminated by small lights from the top. A centre light for a smooth colour effect. Downlights for a perfect light on the table. Made of stainless steel and glass, available in 2 colours and 3 sizes. The largest has a double row of crystals.

#### DIMENICIONIC

L 80 cm 31.5 inch H 80 cm 31.5 inch W 80 cm 31.5 inch