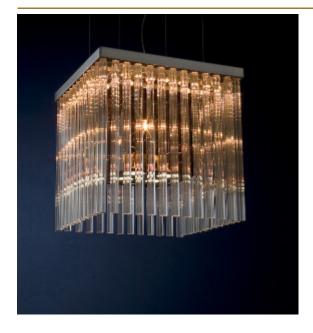

# ALISTAIR SQUARE SUSPENSION by Edward van Vliet

Eastern chic. Solid crystal glass rods illuminated by small lights from the top. A centre light for a smooth colour effect. Downlights for a perfect light on the table. Made of stainless steel and glass, available in 2 colours and 3 sizes. The largest has a double row of crystals.