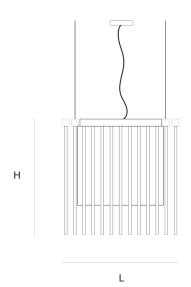

#### DIVIENICIONIC

L 50 cm 19.7 inch H 50 cm 19.7 inch W 50 cm 19.7 inch

#### CANOPY

L 9 cm 3.5 inch H 2.5 cm 1 inch W 9 cm 3.5 inch

CABLELENGTH
Up to 200 cm 78 inch

IGHTSOURCE

24x E10, 0.33W, 4x GU 5.3 led 7W, 1x 2.5W led