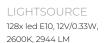

11-8343-3E 11-8343-3-2E 11-8343-3-4E

| TYPE               | Suspension                |
|--------------------|---------------------------|
| STANDARD           |                           |
| OPTIONAL           | 3000K or 3500K led.       |
| TRANSFORMER/DRIVER | SCPower KVF-12060-TDW     |
| DIMMING            | leading and trailing edge |
| CLASSIFICATION     | UL no<br>IP20 yes         |
| ENERGY LABEL       |                           |
|                    |                           |