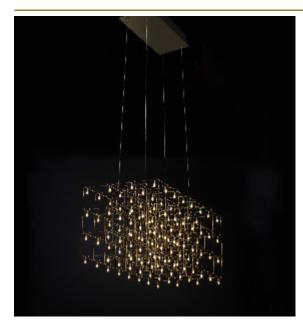

## **UNIVERSE SQUARE** TRIPLE SUSPENSION by Jan

Pauwels

Universe Square is structured but still harmonious. Modular placed E10 light bulbs and tiny metal rods are the only two basic elements of this light fixture. They give the fixture its structure and shape. (see model Cosmos Square for the version with led circuit boards)