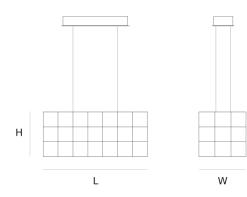

DIMENSIONS

87.5 cm34.4 inch

37.5 cm 14.8 inch

L

Н

CABLELENGTH Up to 200 cm 78 inch

INCLUDED

Yes