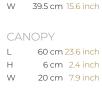

DIMENSIONS

87.5 cm34.4 inch

37.5 cm 14.8 inch

L

Н

CABLELENGTH Up to 200 cm 78 inch

INCLUDED

Yes