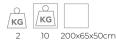

200 cm 78.7 inch 40 cm 15.7 inch W 50 cm 19.7 inch

### INCLUDED

Yes

34x34x17cm

FINISH Nickel

TYPE.NR 11-8342-1E 11-8342-2E Blackbrass 11-8342-4E

W

TYPE Suspension

**STANDARD** 