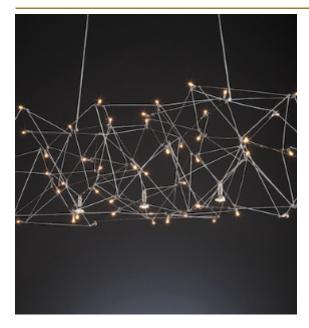

# UNIVERSE SUSPENSION

by Jan Pauwels

All the stars of the universe captured in one fixture. Random placed E10 light bulbs and tiny metal rods are the only two basic elements of this light fixture. They give the fixture its structure and shape. Every Universe is handmade, the E10 lamps are placed randomly, making every model unique. (see model Cosmos for the version with led circuit boards)