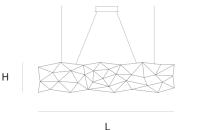

# Product data sheet

Date: November 26th 2024

# QUASAR



# UNIVERSE SUSPENSION

by Jan Pauwels

All the stars of the universe captured in one fixture. Random placed E10 light bulbs and tiny metal rods are the only two basic elements of this light fixture. They give the fixture its structure and shape. Every Universe is handmade, the E10 lamps are placed randomly, making every model unique. (see model Cosmos for the version with led circuit boards)

200 cm 78.7 inch 40 cm 15.7 inch W 50 cm 19.7 inch

### CANOPY

20 cm 7.9 inch 5 cm 2 inch

Up to 200 cm 78 inch

70x led E10. 12V/0.33W. 2600K, 1610 LM

### INCLUDED

Yes



34x34x17cm

FINISH Nickel

TYPE.NR 11-8342-1E 11-8342-2E Blackbrass 11-8342-4E





W

TYPE Suspension

**STANDARD** 

OPTIONAL 3000K or 3500K led.

TRANSFORMER/DRIVER SCPower KVF-12030-TDW

DIMMING leading and trailing edge

UL no CLASSIFICATION IP20 yes

**ENERGY LABEL** 

### Quasar Holland BV®

Burgstraat 2 4283GG Giessen The Netherlands T. + 31 - (0)183 - 447887 info@quasar.nl www.quasar.nl