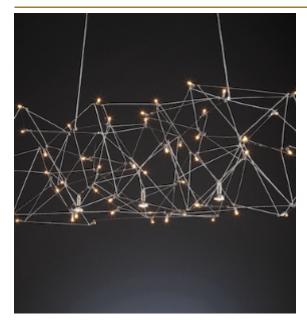

# UNIVERSE SUSPENSION

by Jan Pauwels

All the stars of the universe captured in one fixture. Random placed E10 light bulbs and tiny metal rods are the only two basic elements of this light fixture. They give the fixture its structure and shape. Every Universe is handmade, the E10 lamps are placed randomly, making every model unique. (see model Cosmos for the version with led circuit boards)