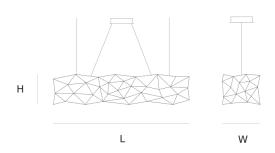

# Product data sheet

Date: November 26th 2024

# QUASAR



# UNIVERSE SUSPENSION

by Jan Pauwels

All the stars of the universe captured in one fixture. Random placed E10 light bulbs and tiny metal rods are the only two basic elements of this light fixture. They give the fixture its structure and shape. Every Universe is handmade, the E10 lamps are placed randomly, making every model unique. (see model Cosmos for the version with led circuit boards)

180 cm 70.9 inch 40 cm 15.7 inch W 50 cm 19.7 inch

### CANOPY

20 cm 7.9 inch 5 cm 2 inch

Up to 200 cm 78 inch

60x led E10. 12V/0.33W. 2600K, 1380 LM

### INCLUDED

Yes



34x34x17cm

FINISH Nickel

TYPE.NR Blackbrass





TYPE Suspension

**STANDARD** 

OPTIONAL 3000K or 3500K led.

TRANSFORMER/DRIVER SCPower KVF-12030-TDW

DIMMING leading and trailing edge

UL no CLASSIFICATION IP20 yes

**ENERGY LABEL** 

## Quasar Holland BV®

Burgstraat 2 4283GG Giessen The Netherlands T. + 31 - (0)183 - 447887 info@quasar.nl www.quasar.nl