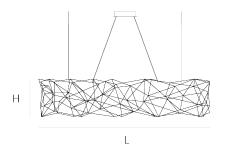

# Product data sheet

Date: November 26th 2024

# QUASAR

FINISH

Blackbrass

Nickel

TYPE.NR

11-8341-1

11-8341-2

11-8341-4



# UNIVERSE SUSPENSION

by Jan Pauwels

All the stars of the universe captured in one fixture. Random placed E10 light bulbs and tiny metal rods are the only two basic elements of this light fixture. They give the fixture its structure and shape. Every Universe is handmade, the E10 lamps are placed randomly, making every model unique. (see model Cosmos for the version with led circuit boards)





#### DIMENSIONS

L 150 cm 59.1 inch H 40 cm 15.7 inch W 50 cm 19.7 inch

#### CANOPY

Ø 20 cm 7.9 inchH 5 cm 2 inch

CABLELENGTH
Up to 200 cm 78 inch

### IGHTSOURCE

55x led E10, 12V/0.33W, 2600K, 1265 LM

INCLUDED

Yes

KG KG

2 10 65x50x200cm 2.5 3 60x30x25cm

TYPE

Suspension

STANDARD

**OPTIONAL** 

3000K or 3500K led.

TRANSFORMER/DRIVER

DIMMING

CLASSIFICATION

UL no IP20 yes

ENERGY LABEL

YEAR OF DESIGN 2001

## Quasar Holland BV®

Burgstraat 2 4283GG Giessen The Netherlands T. +31-(0)183-447887 info@quasar.nl www.quasar.nl