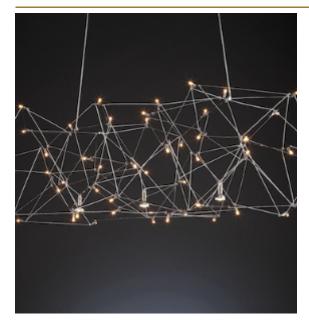

# UNIVERSE SUSPENSION

by Jan Pauwels

All the stars of the universe captured in one fixture. Random placed E10 light bulbs and tiny metal rods are the only two basic elements of this light fixture. They give the fixture its structure and shape. Every Universe is handmade, the E10 lamps are placed randomly, making every model unique. (see model Cosmos for the version with led circuit boards)